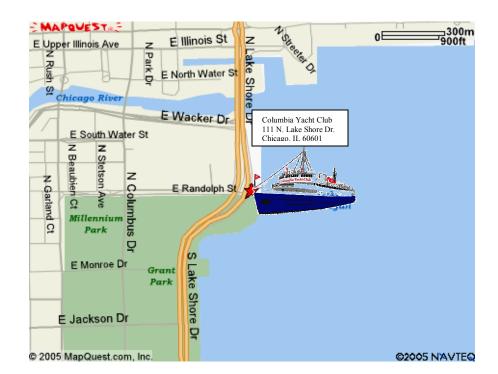

111 North Lake Shore Drive, Chicago IL, 60601 / 312-938-3625 / www.columbiayachtclub.org (Blue and White Ship at Randolph Street and Lake Shore Drive)

## From the South Suburbs

Take the Stevenson (I-55) north to Lake Shore Drive. Take Lake Shore Drive North to the Randolph Street exit. Stay in the middle lane of the exit ramp, drive through the light on the left over the sidewalk (next to the cement dividers) and proceed to the entrance located at the back left side of the parking lot. Member's parking lot is directly under the northbound lanes of Lake Shore Drive. Non-member parking is at the end of the service drive in the DuSable Harbor parking lot.

## From the West Suburbs

Take the Eisenhower (I-290) towards the Loop, the Eisenhower becomes the Congress Parkway. Congress Parkway ends where the Buckingham Fountain is straight ahead of you. Turn left (north) onto Columbus Drive, go north to Randolph Street and turn right (east), go directly to Lake Shore Drive. At the last light on Randolph turn left (north), onto over the sidewalk (next to the cement dividers) and proceed to the entrance located at the back left side of the parking lot. Member's parking lot is directly under the northbound lanes of Lake Shore Drive. Non-member parking is at the end of the service drive in the DuSable Harbor parking lot.

## From the North Suburbs

Take the Kennedy (I-90, I-94) to Ohio Street, (it's a one way going east). Take Ohio directly to Fairbanks (which becomes Columbus Drive). Turn right (south) on Fairbanks and drive to Randolph Street (you will be under the bridge). Turn left (east) on Randolph Street, at the last light on Randolph, turn left (north), onto over the sidewalk (next to the cement dividers) and proceed to the entrance located at the back left side of the parking lot. Member's parking lot is directly under the northbound lanes of Lake Shore Drive. Nonmember parking is at the end of the service drive in the DuSable Harbor parking lot.

## From Southbound Lake Shore Drive

Exit at Randolph Street, stay in the middle lane and drive through the light onto over the sidewalk (next to the cement dividers) and proceed to the entrance located at the back left side of the parking lot. Member's parking lot is directly under the northbound lanes of Lake Shore Drive. Non-member parking is at the end of the service drive in the DuSable Harbor parking lot.